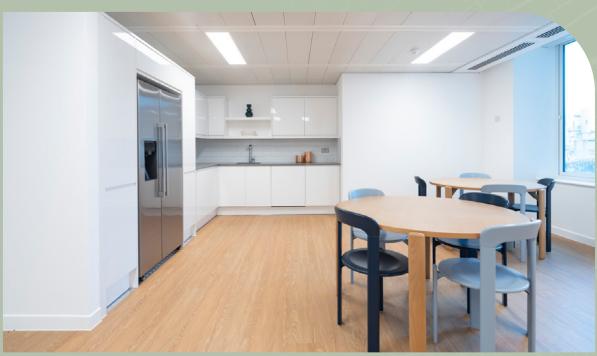

# FIFTH FLOOR

# ......

7,268 sq ft of Furnished + Flexible space available now.

## What's Included:

- 60 x desks
- 2 x meeting rooms
- 3 x private offices
- 2 x phone booths
- **–** 1 conference room
- Kitchen
- Store room 8 comms room