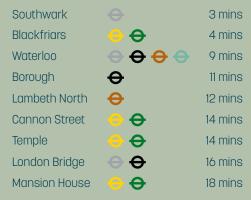

## 

230 Blackfriars is located in the heart of London's Southbank, a neighbourhood home to a thriving food and drink scene, vibrant cultural offering and a cosmopolitan community. Perfectly placed to enjoy the best London has to offer.

### Within 10 minutes:

- The Anchor & Hope
- Bar Douro
- Flat Iron Square
- ibis Styles London
- London Eye
- Old Union Yard Arches
- Shakespeare's Globe
- Union Theatre

Walking times from 230 Blackfriars to the nearest Underground stations: