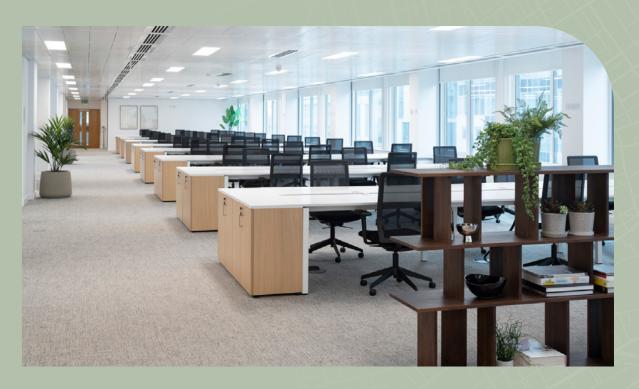

## What's Included:

- 60 x desks
- 2 x meeting rooms
- 3 x private offices
- 2 x phone booths
- **–** 1 conference room
- Kitchen
- Store room 8 comms room

## What's Included:

- 46 x desks
- 3 x meeting rooms
- 2 x phone booths
- Kitchen
- Breakout spaces

## What's Included:

- 68 x desks
- 3 x meeting rooms
- 1x conference room
- 3 x phone booths
- Reception
- Kitchen
- Breakout spaces
- Storage room

 $\bigcirc$ 

**BLACKFRIARS ROAD** 