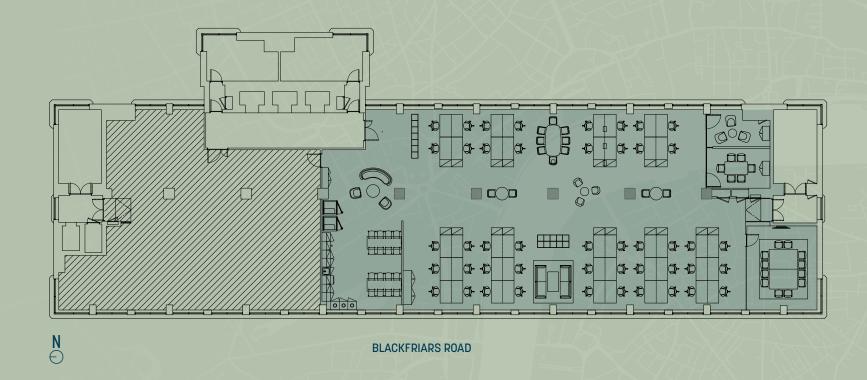

# FIFTH FLOOR

# ......

7,268 sq ft of Furnished + Flexible space available now.

## What's Included:

- 60 x desks
- 2 x meeting rooms
- 3 x private offices
- 2 x phone booths
- **–** 1 conference room
- Kitchen
- Store room 8 comms room