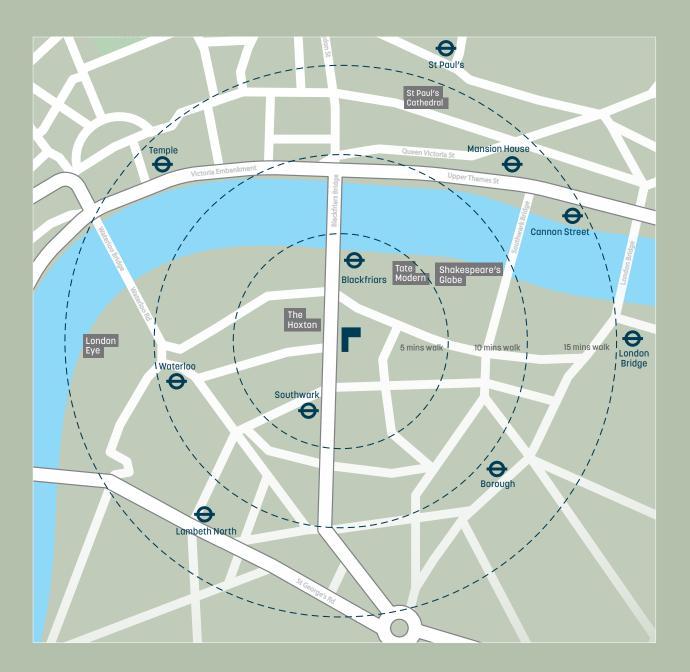

## 

230 Blackfriars is located in the heart of London's Southbank, a neighbourhood home to a thriving food and drink scene, vibrant cultural offering and a cosmopolitan community. Perfectly placed to enjoy the best London has to offer.

### Within 5 minutes:

- Albie and Seabird at The Hoxton
- Bala Bay
- Boodle Hatfield LLP
- Hilton London Bankside
- Informa
- Ramboll
- SAMA Bankside
- Southbank Yoga
- Tate Modern

### Within 10 minutes:

- The Anchor & Hope
- Bar Douro
- Flat Iron Square
- ibis Styles London
- London Eye
- Old Union Yard Arches
- Shakespeare's Globe
- Union Theatre

Walking times from 230 Blackfriars to the nearest Underground stations: