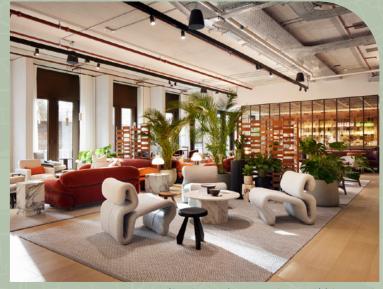

## **DL/Lounges**

Our two Lounges, DL/78 in Fitzrovia W1 and DL/28 in Old Street EC1 for work, meetings and informal catch ups. They include:

- Communal collaboration and working areas
- Bookable meeting rooms configured to your needs
- Phone booths and library for quiet working (DL/28)
- Event / town hall space available for exclusive hire
- DL/Service café serving delicious food and drink
- All connected via the DL/App

### **DL/Service**

Preferential Member rates on highquality, seasonal, food and drink at the five DL/ Service cafés within our buildings and Lounges.