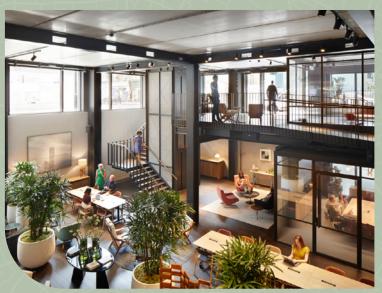

# **KEY FEATURES**

- Furnished + Flexible floor available now
- Bright, open-plan floorplates with double aspect providing superb natural daylight
- Air conditioning
- Raised access floors
- New LED lighting
- Recently refurbished reception
- 24 hour security
- End-of-journey facilities include:
  - 66 bike racks and on-floor showers
  - Onsite parking
- EPC rating 'C'

## What's Included:

- 60 x desks
- 2 x meeting rooms
- 3 x private offices
- 2 x phone booths
- **–** 1 conference room
- Kitchen
- Store room 8 comms room