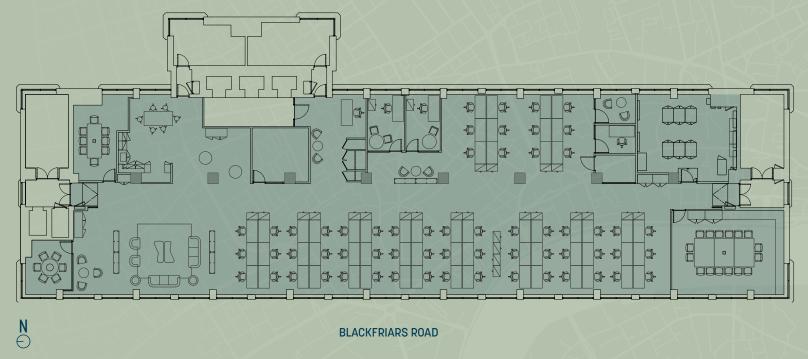

# FIFTH FLOOR

# ......

7,268 sq ft of Furnished + Flexible space available now.

## What's Included:

- 60 x desks
- 2 x meeting rooms
- 3 x private offices
- 2 x phone booths
- **–** 1 conference room
- Kitchen
- Store room 8 comms room

# SIXTH FLOOR

## ......

5,153 sq ft of Furnished + Flexible space available August.

## What's Included:

- 46 x desks
- 3 x meeting rooms
- 2 x phone booths
- Kitchen
- Breakout spaces

# **SEVENTH FLOOR**

## 

7,267 sq ft of Furnished + Flexible space available August.

## What's Included:

- 68 x desks
- 3 x meeting rooms
- 1x conference room
- 3 x phone booths
- Reception
- Kitchen
- Breakout spaces
- Storage room

 $\bigcirc$ 

**BLACKFRIARS ROAD** 