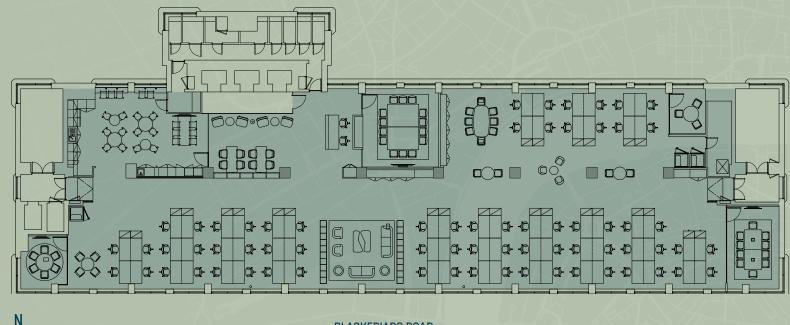

# **SEVENTH FLOOR**

## 

7,267 sq ft of Furnished + Flexible space available August.

## What's Included:

- 68 x desks
- 3 x meeting rooms
- 1x conference room
- 3 x phone booths
- Reception
- Kitchen
- Breakout spaces
- Storage room

 $\bigcirc$ 

**BLACKFRIARS ROAD** 