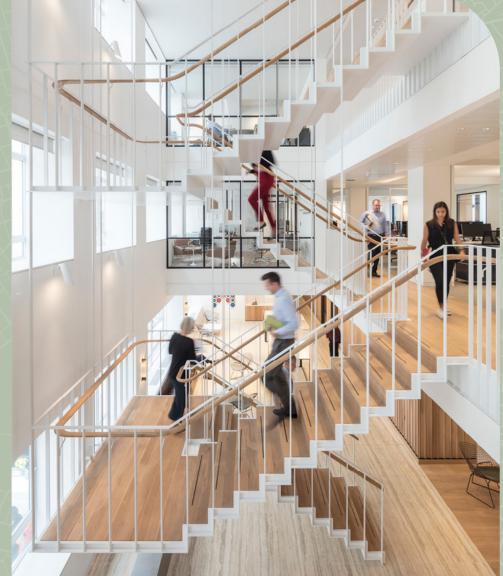

# DL/MEMBERS BY DERWENT LONDON

Derwent London Membership is a complimentary benefits package available to every occupier and their employees working in a Derwent London building. Membership status is automatic and as DL/Members, all

## **DL/Lounges**

Our two Lounges, DL/78 in Fitzrovia W1 and DL/28 in Old Street EC1 for work, meetings and informal catch ups. They include:

- Communal collaboration and working areas
- Bookable meeting rooms configured to your needs
- Phone booths and library for quiet working (DL/28)
- Event / town hall space available for exclusive hire
- DL/Service café serving delicious food and drink
- All connected via the DL/App