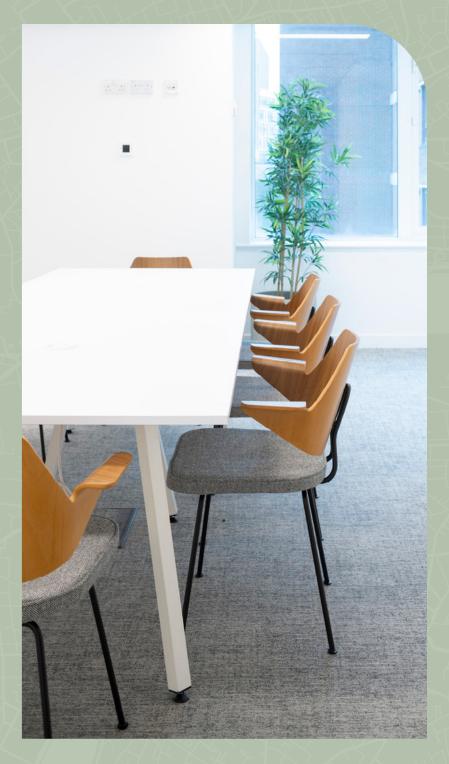

# SIXTH FLOOR

## ......

5,153 sq ft of Furnished + Flexible space available August.

## What's Included:

- 46 x desks
- 3 x meeting rooms
- 2 x phone booths
- Kitchen
- Breakout spaces