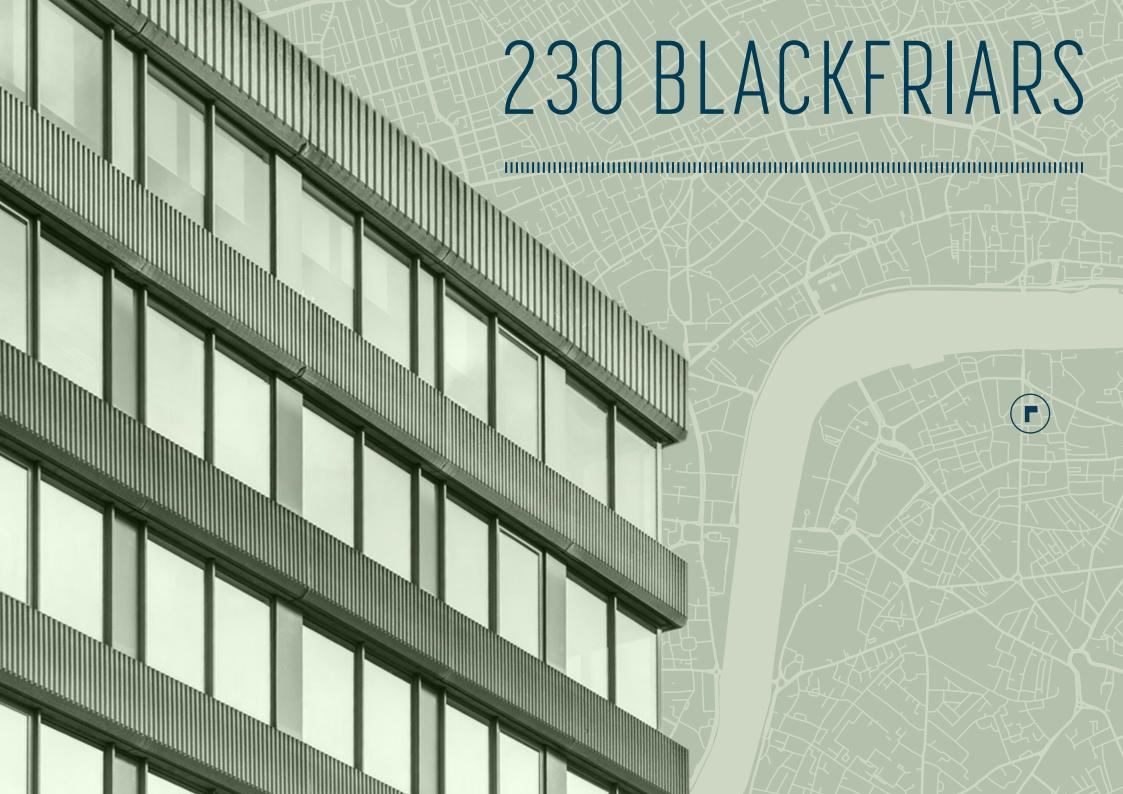

# **INTRODUCTION**

.....

Opportunities to join a prime office space a stone's throw from the River Thames and South Bank's exciting galleries and bustling food markets.

Furnished + Flexible office space now available on the fifth floor, part sixth and seventh floors. This newly refurbished, air-conditioned and open plan space is well suited to a wide range of occupiers.

# LOCATION

## 

230 Blackfriars is located in the heart of London's Southbank, a neighbourhood home to a thriving food and drink scene, vibrant cultural offering and a cosmopolitan community. Perfectly placed to enjoy the best London has to offer.