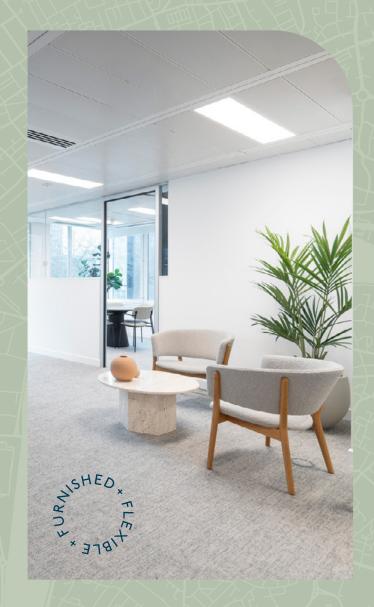

# **INTRODUCTION**

.....

Opportunities to join a prime office space a stone's throw from the River Thames and South Bank's exciting galleries and bustling food markets.

Furnished + Flexible office space now available on the fifth floor, part sixth and seventh floors. This newly refurbished, air-conditioned and open plan space is well suited to a wide range of occupiers.

# **KEY FEATURES**

- Furnished + Flexible floor available now
- Bright, open-plan floorplates with double aspect providing superb natural daylight
- Air conditioning
- Raised access floors
- New LED lighting
- Recently refurbished reception
- 24 hour security
- End-of-journey facilities include:
  - 66 bike racks and on-floor showers
  - Onsite parking
- EPC rating 'C'